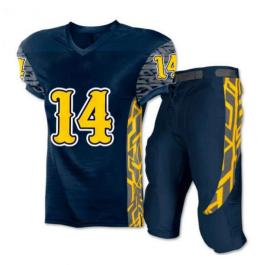

#### **American Football Uniform**

#### MI-1140

High quality american football uniform, 100% polyester made of 4 way stretch fabric with polyester lycra, spandex fabric.

American football jersey double layer dazzle on the shoulder 350 GSM compr
S, M, L, XL