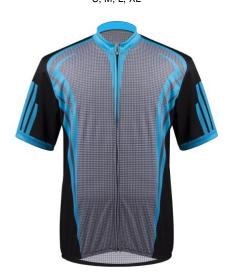

#### MI-1196

Big Man Style Cycling Jersey Material:100% Polyester, Full Zip Fabric Weight: 140-160 gsm S, M, L, XL

**Sublimation Jersey** 

#### MI-1197

Big Man Style Cycling Jersey Material:100% Polyester, Full Zip Fabric Weight: 140-160 gsm S, M, L, XL

**Sublimation Jersey** 