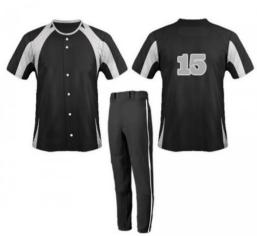

### SPORTS WEAR

**Baseball Uniforms For Men** 

#### **Baseball Uniform**

#### MI-1125

Custom-made baseball uniform for men 100% polyester 260gsm Double Knitted Interlock Fabric.

Quick dry fabric with the function of moisture management and perspiration.

Logos, numbers, artwork,pl