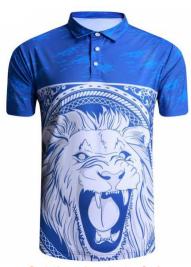

**Sublimation Polo Shirts** 

**Sublimation Polo Shirt** 

#### MI-1184

Sublimated Polo Shirts Made of Polyester

Material:100% Polyester (Dull speedo, Shine speedo,
Mini jacquard, Dobby Jacqurd etc.)

Fabric Weight: 140-160 gsm

Sleeves: Short & Long sleeves (B

S, M, L, XL