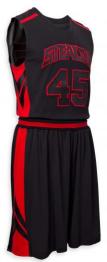

#### **Basketball Uniform**

#### MI-1110

Custom-made basketball uniform for men 100% Polyester, 160-200gsm.

Breathable and quick dry fabric with the function of moisture management and perspiration.

Full Sublimation Printi

S, M, L, XL