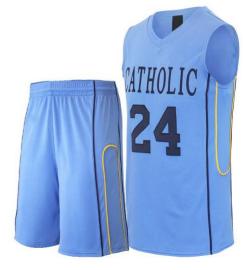

#### **Basketball Uniform**

#### MI-1112

Custom-made basketball uniform for men 100% Polyester, 160-200gsm.

Breathable and quick dry fabric with the function of moisture management and perspiration.

Full Sublimation Printi

 $S,\,M,\,L,\,XL$ 