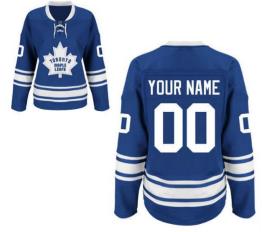

#### **Ice Hockey Jersey**

#### MI-1146

Custom-made ice hockey jersey 100% polyester, 180gsm-220gsm, quick dry function and breathable. Dye sublimation printing, silk screen printing, heattransfer and embroidery of the artwork on Jersey S, M, L, XL