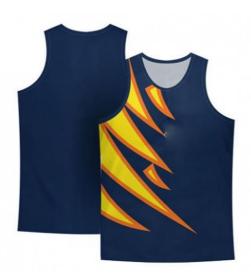

#### MI-1198

Big Man Sprint Style Cycling Jersey
Fabric: 100% Wick away Polyester full zip 3 back
pockets generous tailored fit
Won't Flap in the Wind
Elastic Around the Bottom Hem
S, M, L, XL

**Sublimation Tank Tops** 

**Sublimation Tank Top** 

MI-1199

100% polyester Sublimation Tank Top S, M, L, XL

**Sublimation Tank Top** 