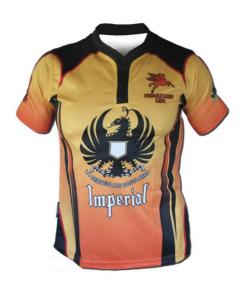

Rugby Uniforms For Men

#### **Rugby Uniform**

#### MI-1156

Create your own bespoke rugby kit with your logo and choice of colors.

Choose from sublimated fabric or cut-and-sew design as you require.

Rugby kit contains 1 x rugby shirt and 1 x rugby short