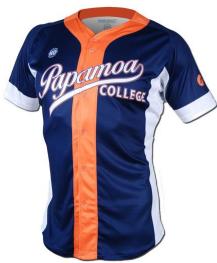

#### **Baseball Uniform**

#### MI-1128

Custom-made baseball uniform for men 100% polyester 260gsm Double Knitted Interlock Fabric. Quick dry fabric with the function of moisture management and perspiration.

Logos, numbers, artwork,pl
S, M, L, XL