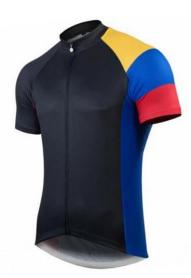

### SPORTS WEAR

**Sublimation Jerseys** 

**Sublimation Jersey** 

#### MI-1193

Big Man Style Cycling Jersey Material:100% Polyester, Full Zip Fabric Weight: 140-160 gsm S, M, L, XL

**Sublimation Jersey** 

#### MI-1194

Big Man Style Cycling Jersey Material:100% Polyester, Full Zip Fabric Weight: 140-160 gsm S, M, L, XL

**Sublimation Jersey** 