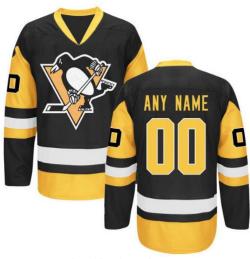

#### **Ice Hockey Jersey**

#### MI-1146

Custom-made ice hockey jersey 100% polyester, 180gsm-220gsm, quick dry function and breathable. Dye sublimation printing, silk screen printing, heattransfer and embroidery of the artwork on Jersey S, M, L, XL