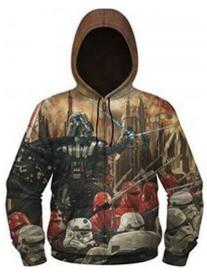

### SPORTS WEAR

**Sublimated Fleece Hoodies** 

#### **Sublimated Fleece Hoodie**

#### MI-1211

Sublimated Fleece Hoodies Made of Cotton Fleece Material: 100% Cotton Fleece Sleeves: Long sleeves, Sleeveless (As per client demand)

Style: With full front zipper & without zipper also S, M, L, XL