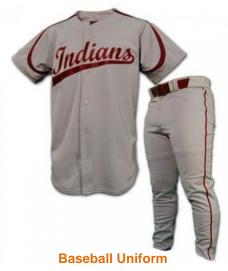

#### MI-1127

Custom-made baseball uniform for men 100% polyester 260gsm Double Knitted Interlock Fabric. Quick dry fabric with the function of moisture management and perspiration.

Logos, numbers, artwork,pl
S, M, L, XL