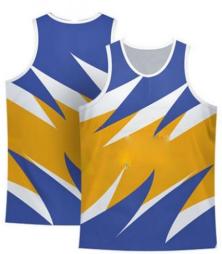

**Sublimation Tank Top** 

MI-1199

100% polyester Sublimation Tank Top S, M, L, XL

**Sublimation Tank Top** 

#### MI-1200

100% polyester Sublimation Tank Top S, M, L, XL

**Sublimation Tank Top** 

#### MI-1201

100% polyester Sublimation Tank Top S, M, L, XL

**Sublimation Tank Top** 

MI-1202

100% polyester Sublimation Tank Top S, M, L, XL

**Sublimation Tank Top** 

MI-1203

100% polyester Sublimation Tank Top S, M, L, XL

**Sublimation Tank Top** 

MI-1204

100% polyester Sublimation Tank Top S, M, L, XL