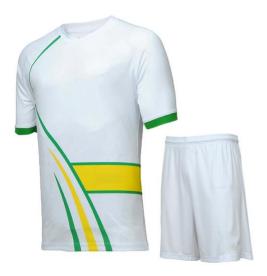

#### **Soccer Uniform**

#### MI-1101

Material: Soccer Uniform 100% Polyester Dri Fit.
Printing: Sublimated Soccer Uniform , Cut & Sew
Available in different colors, sizes
S, M, L, XL