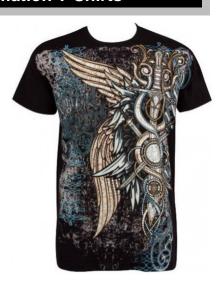

#### **Sublimation T-Shirt**

#### MI-1187

Sublimated T-Shirt Made of Polyester Material:100% Polyester (Dull speedo, Shine speedo, Mini jacquard, Dobby Jacqurd etc.) Fabric Weight: 180 gsm Sleeves: Short & Long sleeves (Both) S, M, L, XL