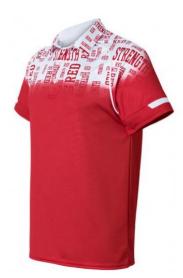

**Sublimation Polo Shirts** 

**Sublimation Polo Shirt** 

#### MI-1182

Our custom sublimated polo are made with highquality polyester materials and can feature any design you want. Whether you prefer something fully sublimated or a simple logo, we will work with you

S, M, L, XL

**Sublimation Polo Shirt** 