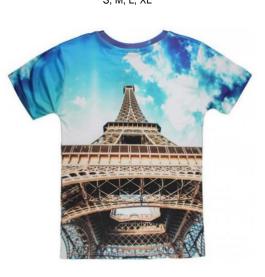

#### **Sublimation T-Shirt**

#### MI-1187

Sublimated T-Shirt Made of Polyester Material:100% Polyester (Dull speedo, Shine speedo, Mini jacquard, Dobby Jacqurd etc.) Fabric Weight: 180 gsm Sleeves: Short & Long sleeves (Both) S, M, L, XL