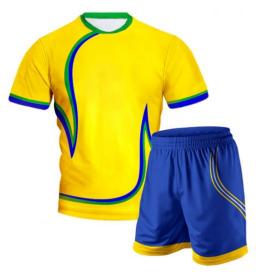

## SPORTS WEAR

Soccer Uniforms

#### **Soccer Uniform**

#### MI-1101

Material: Soccer Uniform 100% Polyester Dri Fit.
Printing: Sublimated Soccer Uniform , Cut & Sew
Available in different colors, sizes
S, M, L, XL