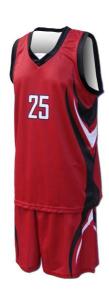

#### **Basketball Uniform**

#### MI-1110

Custom-made basketball uniform for men 100% Polyester, 160-200gsm.

Breathable and quick dry fabric with the function of moisture management and perspiration.

Full Sublimation Printi

S, M, L, XL