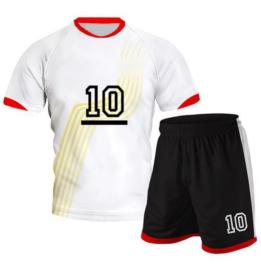

#### **Soccer Uniform**

#### MI-1102

Material: Soccer Uniform 100% Polyester Dri Fit.

Printing: Sublimated Soccer Uniform , Cut & Sew
Available in different colors, sizes
S, M, L, XL