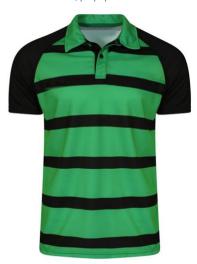

**Sublimation Polo Shirt** 

#### MI-1186

Green Black Sublimation Polo Shirt Senior sizes only from stock 155gsm performance fabric Green and black striped pattern Solid black arms 3 Button down collar S, M, L, XL