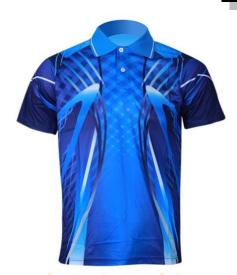

**Sublimation Polo Shirt** 

#### MI-1183

Sublimation Polo Shirt is a bold frontal patterning with performance fabric engineering
Dry lite fabric engineering
Moisture management
Soft, stretchable material
Bold frontal patterning
S, M, L, XL