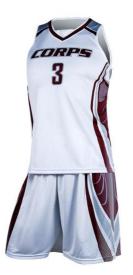

**Basketball Uniforms For Women** 

**Basketball Uniform** 

#### MI-1119

Custom-made basketball uniform for women 100% Polyester, 160-200gsm.

Breathable and quick dry fabric with the function of moisture management and perspiration.

Full Sublimation Prin

S, M, L, XL