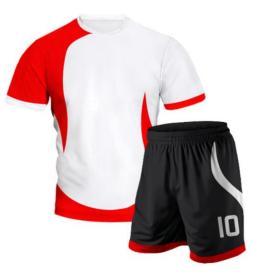

## SPORTS WEAR

Soccer Uniforms

#### **Soccer Uniform**

#### MI-1101

Material: Soccer Uniform 100% Polyester Dri Fit.
Printing: Sublimated Soccer Uniform , Cut & Sew
Available in different colors, sizes
S, M, L, XL