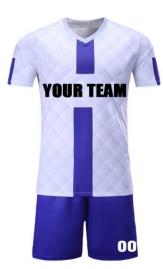

## SPORTS WEAR

Soccer Uniforms

#### **Soccer Uniform**

#### MI-1101

Material: Soccer Uniform 100% Polyester Dri Fit.
Printing: Sublimated Soccer Uniform , Cut & Sew
Available in different colors, sizes
S, M, L, XL