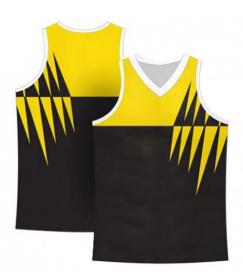

# SPORTS WEAR Volleyball Uniforms

#### **Volleyball Uniform**

#### MI-1164

Volleyball Men Uniform 100% polyester. Available in Any size and any color. S, M, L, XL