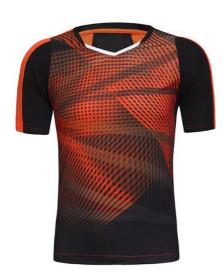

### SPORTS WEAR

**Sublimation Jerseys** 

**Sublimation Jersey** 

#### MI-1193

Big Man Style Cycling Jersey Material:100% Polyester, Full Zip Fabric Weight: 140-160 gsm S, M, L, XL

**Sublimation Jersey** 

#### MI-1194

Big Man Style Cycling Jersey Material:100% Polyester, Full Zip Fabric Weight: 140-160 gsm S, M, L, XL

**Sublimation Jersey** 