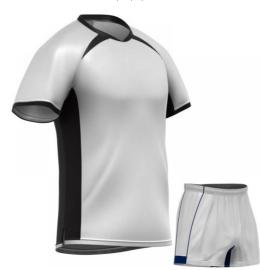

## SPORTS WEAR

Soccer Uniforms

#### **Soccer Uniform**

#### MI-1101

Material: Soccer Uniform 100% Polyester Dri Fit.
Printing: Sublimated Soccer Uniform , Cut & Sew
Available in different colors, sizes
S, M, L, XL