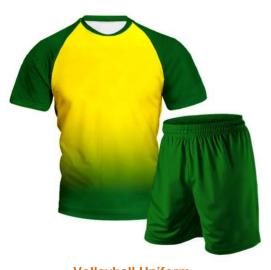

# SPORTS WEAR Volleyball Uniforms

#### **Volleyball Uniform**

#### MI-1164

Volleyball Men Uniform 100% polyester. Available in Any size and any color. S, M, L, XL