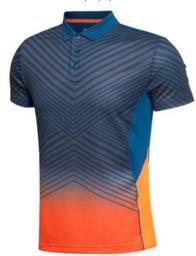

**Sublimation Polo Shirts** 

**Sublimation Polo Shirt** 

#### MI-1182

Our custom sublimated polo are made with highquality polyester materials and can feature any design you want. Whether you prefer something fully sublimated or a simple logo, we will work with you

S, M, L, XL

**Sublimation Polo Shirt** 