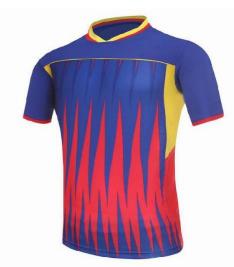

#### **Soccer Uniform**

#### MI-1103

Material: Soccer Uniform 100% Polyester Dri Fit.
Printing: Sublimated Soccer Uniform, Cut & Sew
Available in different colors, sizes
S, M, L, XL