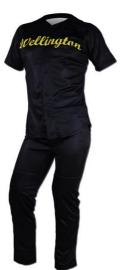

#### **Baseball Uniform**

#### MI-1125

Custom-made baseball uniform for men 100% polyester 260gsm Double Knitted Interlock Fabric.

Quick dry fabric with the function of moisture management and perspiration.

Logos, numbers, artwork,pl

S, M, L, XL