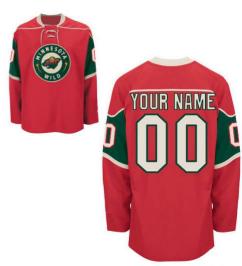

#### **Ice Hockey Jersey**

#### MI-1146

Custom-made ice hockey jersey 100% polyester, 180gsm-220gsm, quick dry function and breathable. Dye sublimation printing, silk screen printing, heattransfer and embroidery of the artwork on Jersey S, M, L, XL