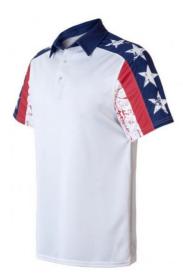

**Sublimation Polo Shirt** 

#### MI-1182

Sublimated Polo Shirts Made of Polyester

Material:100% Polyester (Dull speedo, Shine speedo,
Mini jacquard, Dobby Jacqurd etc.)
Fabric Weight: 140-160 gsm
Sleeves: Short & Long sleeves (B
S, M, L, XL