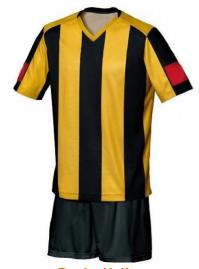

## SPORTS WEAR

Soccer Uniforms

#### **Soccer Uniform**

#### MI-1101

Material: Soccer Uniform 100% Polyester Dri Fit.
Printing: Sublimated Soccer Uniform , Cut & Sew
Available in different colors, sizes
S, M, L, XL