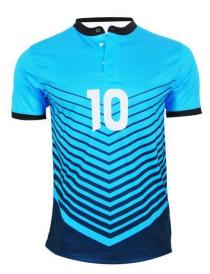

#### MI-1195

Men Soccer Jerseys Polyester polo Collar full sublimated custom football shirt Fit: Fits true to size, take your normal size Material: 100% polyester Technical printing: sublimation printing S, M, L, XL