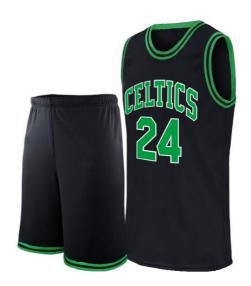

#### **Basketball Uniform**

#### MI-1110

Custom-made basketball uniform for men 100% Polyester, 160-200gsm.

Breathable and quick dry fabric with the function of moisture management and perspiration.

Full Sublimation Printi

S, M, L, XL