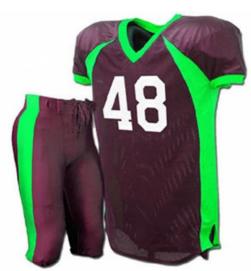

#### **American Football Uniform**

#### MI-1142

High quality american football uniform, 100% polyester made of 4 way stretch fabric with polyester lycra, spandex fabric.

American football jersey double layer dazzle on the shoulder 350 GSM compr
S, M, L, XL