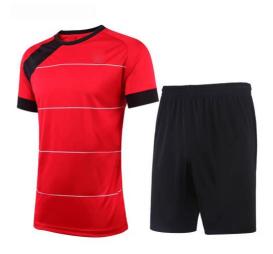

#### **Soccer Uniform**

#### MI-1103

Material: Soccer Uniform 100% Polyester Dri Fit.
Printing: Sublimated Soccer Uniform, Cut & Sew
Available in different colors, sizes
S, M, L, XL