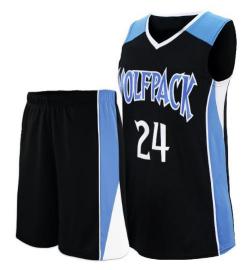

#### **Basketball Uniform**

#### MI-1110

Custom-made basketball uniform for men 100% Polyester, 160-200gsm.

Breathable and quick dry fabric with the function of moisture management and perspiration.

Full Sublimation Printi

S, M, L, XL