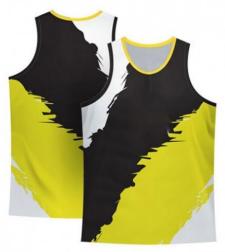

**Sublimation Tank Top** 

MI-1199

100% polyester Sublimation Tank Top S, M, L, XL

**Sublimation Tank Top** 

#### MI-1200

100% polyester Sublimation Tank Top S, M, L, XL

**Sublimation Tank Top** 

#### MI-1201

100% polyester Sublimation Tank Top S, M, L, XL

**Sublimation Tank Top** 

MI-1202

100% polyester Sublimation Tank Top S, M, L, XL

**Sublimation Tank Top** 

MI-1203

100% polyester Sublimation Tank Top S, M, L, XL

**Sublimation Tank Top** 

MI-1204

100% polyester Sublimation Tank Top S, M, L, XL