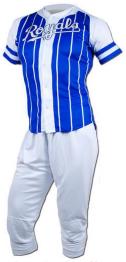

#### **Baseball Uniform**

#### MI-1130

Custom-made baseball uniform for men 100% polyester 260gsm Double Knitted Interlock Fabric.

Quick dry fabric with the function of moisture management and perspiration.

Logos, numbers, artwork,pl

S. M. L. XL

**Baseball Uniforms For Women** 

**Baseball Uniform** 