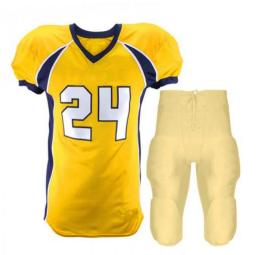

#### **American Football Uniform**

#### MI-1143

High quality american football uniform, 100% polyester made of 4 way stretch fabric with polyester lycra, spandex fabric.

American football jersey double layer dazzle on the shoulder 350 GSM compr
S, M, L, XL