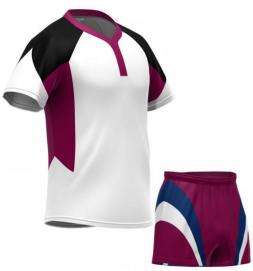

Rugby Uniforms For Men

#### **Rugby Uniform**

#### MI-1155

Create your own bespoke rugby kit with your logo and choice of colors.

Choose from sublimated fabric or cut-and-sew design as you require.

Rugby kit contains 1 x rugby shirt and 1 x rugby short