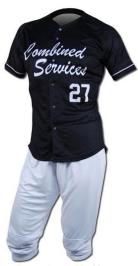

#### **Baseball Uniform**

#### MI-1125

Custom-made baseball uniform for men 100% polyester 260gsm Double Knitted Interlock Fabric.

Quick dry fabric with the function of moisture management and perspiration.

Logos, numbers, artwork,pl

S, M, L, XL