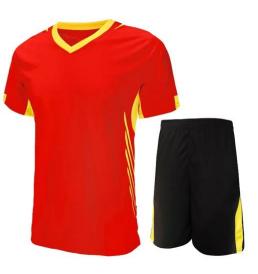

## SPORTS WEAR

Soccer Uniforms

#### **Soccer Uniform**

#### MI-1101

Material: Soccer Uniform 100% Polyester Dri Fit.
Printing: Sublimated Soccer Uniform , Cut & Sew
Available in different colors, sizes
S, M, L, XL