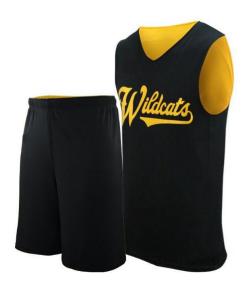

#### **Basketball Uniform**

#### MI-1110

Custom-made basketball uniform for men 100% Polyester, 160-200gsm.

Breathable and quick dry fabric with the function of moisture management and perspiration.

Full Sublimation Printi

S, M, L, XL