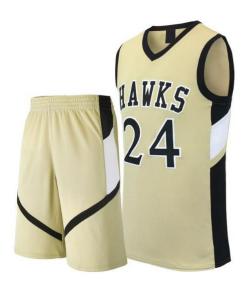

#### **Basketball Uniform**

#### MI-1113

Custom-made basketball uniform for men 100% Polyester, 160-200gsm.

Breathable and quick dry fabric with the function of moisture management and perspiration.

Full Sublimation Printi

S, M, L, XL