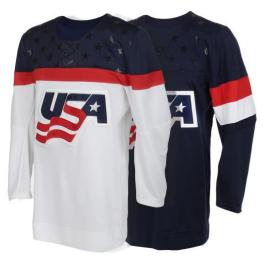

## SPORTS WEAR

Ice Hockey Jerseys For Women

#### MI-1152

Custom-made ice hockey jersey 100% polyester, 180gsm-220gsm, quick dry function and breathable. Dye sublimation printing, silk screen printing, heattransfer and embroidery of the artwork on Jersey S, M, L, XL