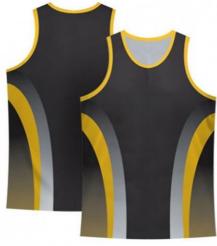

**Sublimation Tank Top** 

MI-1199

100% polyester Sublimation Tank Top S, M, L, XL

**Sublimation Tank Top** 

#### MI-1200

100% polyester Sublimation Tank Top S, M, L, XL

**Sublimation Tank Top** 

#### MI-1201

100% polyester Sublimation Tank Top S, M, L, XL

**Sublimation Tank Top** 

MI-1202

100% polyester Sublimation Tank Top S, M, L, XL

**Sublimation Tank Top** 

MI-1203

100% polyester Sublimation Tank Top S, M, L, XL

**Sublimation Tank Top** 

MI-1204

100% polyester Sublimation Tank Top S, M, L, XL