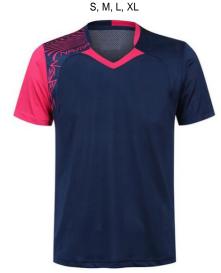

#### **Soccer Uniform**

#### MI-1102

Material: Soccer Uniform 100% Polyester Dri Fit.

Printing: Sublimated Soccer Uniform , Cut & Sew
Available in different colors, sizes
S, M, L, XL