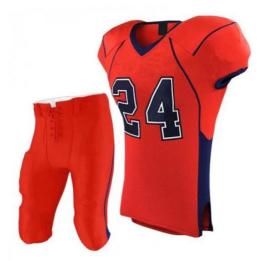

#### **American Football Uniform**

#### MI-1142

High quality american football uniform, 100% polyester made of 4 way stretch fabric with polyester lycra, spandex fabric.

American football jersey double layer dazzle on the shoulder 350 GSM compr
S, M, L, XL