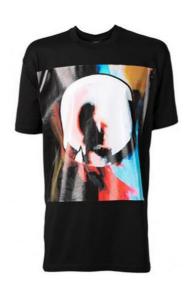

#### **Sublimation T-Shirt**

#### MI-1187

Sublimated T-Shirt Made of Polyester Material:100% Polyester (Dull speedo, Shine speedo, Mini jacquard, Dobby Jacqurd etc.) Fabric Weight: 180 gsm Sleeves: Short & Long sleeves (Both) S, M, L, XL