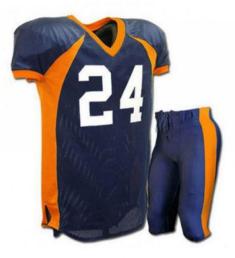

#### **American Football Uniform**

#### MI-1140

High quality american football uniform, 100% polyester made of 4 way stretch fabric with polyester lycra, spandex fabric.

American football jersey double layer dazzle on the shoulder 350 GSM compr
S, M, L, XL