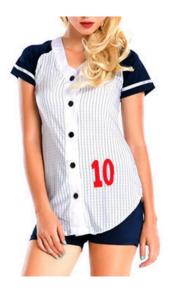

#### **Baseball Uniform**

#### MI-1125

Custom-made baseball uniform for men 100% polyester 260gsm Double Knitted Interlock Fabric.

Quick dry fabric with the function of moisture management and perspiration.

Logos, numbers, artwork,pl