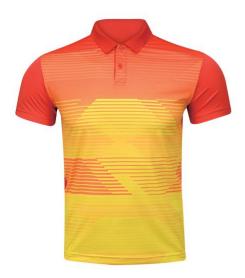

**Sublimation Polo Shirts** 

**Sublimation Polo Shirt** 

#### MI-1182

Our custom sublimated polo are made with highquality polyester materials and can feature any design you want. Whether you prefer something fully sublimated or a simple logo, we will work with you

S, M, L, XL

**Sublimation Polo Shirt** 