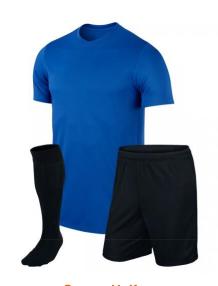

#### **Soccer Uniform**

#### MI-1102

Material: Soccer Uniform 100% Polyester Dri Fit.

Printing: Sublimated Soccer Uniform , Cut & Sew
Available in different colors, sizes
S, M, L, XL