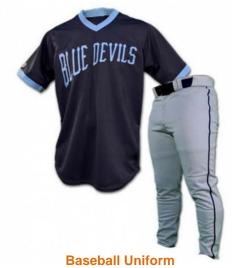

### SPORTS WEAR

**Baseball Uniforms For Men** 

#### **Baseball Uniform**

#### MI-1125

Custom-made baseball uniform for men 100% polyester 260gsm Double Knitted Interlock Fabric.

Quick dry fabric with the function of moisture management and perspiration.

Logos, numbers, artwork,pl