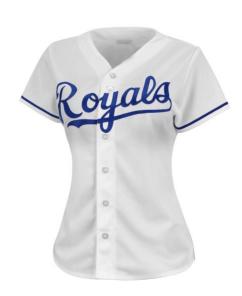

#### MI-1126

Custom-made baseball uniform for men 100% polyester 260gsm Double Knitted Interlock Fabric.

Quick dry fabric with the function of moisture management and perspiration.

Logos, numbers, artwork,pl

S, M, L, XL