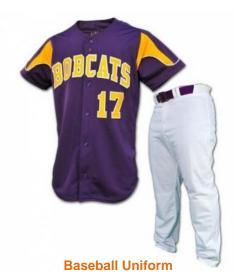

#### MI-1126

Custom-made baseball uniform for men 100% polyester 260gsm Double Knitted Interlock Fabric.

Quick dry fabric with the function of moisture management and perspiration.

Logos, numbers, artwork,pl