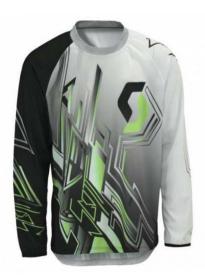

rt & Long sleeves (Both) S, M, L, XL



**Sublimation T-Shirt** 

#### MI-1191

Sublimated T-Shirt Made of Polyester Material:100% Polyester (Dull speedo, Shine speedo, Mini jacquard, Dobby Jacqurd etc.) Fabric Weight: 180 gsm Sleeves: Short & Long sleeves (Both) S. M. L. XL



#### Sublimation T-Shirt

#### MI-1189

Sublimated T-Shirt Made of Polyester Material:100% Polyester (Dull speedo, Shine speedo, Mini jacquard, Dobby Jacqurd etc.) Fabric Weight: 180 gsm Sleeves: Short & Long sleeves (Both) S, M, L, XL



**Sublimation T-Shirt** 

#### MI-1192

Sublimated T-Shirt Made of Polyester Material:100% Polyester (Dull speedo, Shine speedo, Mini jacquard, Dobby Jacqurd etc.) Fabric Weight: 180 gsm Sleeves: Short & Long sleeves (Both) S. M. L. XL



### SPORTS WEAR

**Sublimation Jerseys** 



**Sublimation Jersey** 

#### MI-1193

Big Man Style Cycling Jersey Material:100% Polyester, Full Zip Fabric Weight: 140-160 gsm S, M, L, XL



**Sublimation Jersey** 

#### MI-1194

Big Man Style Cycling Jersey Material:100% Polyester, Full Zip Fabric Weight: 140-160 gsm S, M, L, XL



**Sublimation Jersey** 

#### MI-1195

Men Soccer Jerseys Polyester polo Collar full sublimated custom football shirt Fit: Fits true to size, take your normal size Material: 100% polyester Technical printing: sublimation printing S, M, L, XL



**Sublimation Jersey** 

#### MI-1196

Big Man Style Cycling Jersey Material:100% Polyester, Full Zip Fabric Weight: 140-160 gsm S, M, L, XL



**Sublimation Jersey** 

#### MI-1197

Big Man Style Cycling Jersey Material:100% Polyester, Full Zip Fabric Weight: 140-