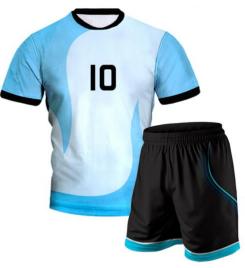

#### **Soccer Uniform**

#### MI-1103

Material: Soccer Uniform 100% Polyester Dri Fit.
Printing: Sublimated Soccer Uniform, Cut & Sew
Available in different colors, sizes
S, M, L, XL