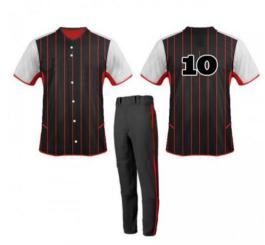

### SPORTS WEAR

**Baseball Uniforms For Men** 

#### **Baseball Uniform**

#### MI-1125

Custom-made baseball uniform for men 100% polyester 260gsm Double Knitted Interlock Fabric.

Quick dry fabric with the function of moisture management and perspiration.

Logos, numbers, artwork,pl