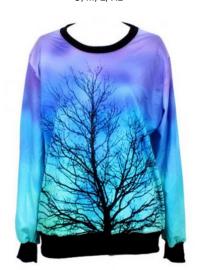

etc.) Fabric Weight: 180 gsm Sleeves: Short & Long sleeves (Both) S, M, L, XL



#### **Sublimation T-Shirt**

#### MI-1188

Sublimated T-Shirt Made of Polyester Material:100% Polyester (Dull speedo, Shine speedo, Mini jacquard, Dobby Jacqurd etc.) Fabric Weight: 180 gsm Sleeves: Short & Long sleeves (Both) S, M, L, XL



**Sublimation T-Shirt** 

#### MI-1191

Sublimated T-Shirt Made of Polyester Material:100% Polyester (Dull speedo, Shine speedo, Mini jacquard, Dobby Jacqurd etc.) Fabric Weight: 180 gsm Sleeves: Short & Long sleeves (Both) S. M. L. XL



#### Sublimation T-Shirt

#### MI-1189

Sublimated T-Shirt Made of Polyester Material:100% Polyester (Dull speedo, Shine speedo, Mini jacquard, Dobby Jacqurd etc.) Fabric Weight: 180 gsm Sleeves: Short & Long sleeves (Both) S, M, L, XL



**Sublimation T-Shirt** 

#### MI-1192

Sublimated T-Shirt Made of Polyester Material:100% Polyester (Dull speedo, Shine speedo, Mini jacquard, Dobby Jacqurd etc.) Fabric Weight: 180 gsm Sleeves: Short & Long sleeves (Both) S. M. L. XL



### SPORTS WEAR

**Sublimation Jerseys** 



**Sublimation Jersey** 

#### MI-1193

Big Man Style Cycling Jersey Material:100% Polyester, Full Zip Fabric Weight: 140-160 gsm S, M, L, XL



**Sublimation Jersey** 

#### MI-1194

Big Man Style Cycling Jersey Material:100% Polyester, Full Zip Fabric Weight: 140-160 gsm S, M, L, XL



**Sublimation Jersey** 

#### MI-1195

Men Soccer Jerseys Polyester polo Collar full sublimated custom football shirt Fit: Fits true to size, take your normal size Material: 100% polyester Technical printing: sublimation print