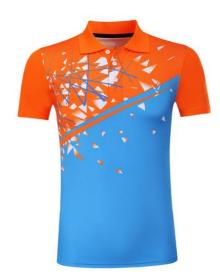

#### **Soccer Uniform**

#### MI-1101

Material: Soccer Uniform 100% Polyester Dri Fit.
Printing: Sublimated Soccer Uniform , Cut & Sew
Available in different colors, sizes
S, M, L, XL