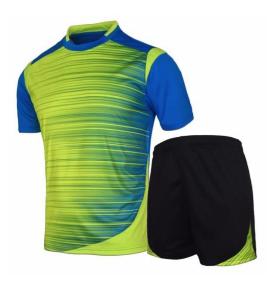

## SPORTS WEAR

Soccer Uniforms

#### **Soccer Uniform**

#### MI-1101

Material: Soccer Uniform 100% Polyester Dri Fit.
Printing: Sublimated Soccer Uniform , Cut & Sew
Available in different colors, sizes
S, M, L, XL