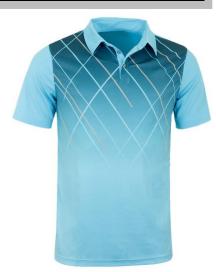

**Sublimation Polo Shirt** 

#### MI-1185

Sublimated Polo Shirts Made of Polyester
Material:100% Polyester (Dull speedo, Shine speedo,
Mini jacquard, Dobby Jacqurd etc.)
Fabric Weight: 140-160 gsm
Sleeves: Short & Long sleeves (B
S, M, L, XL