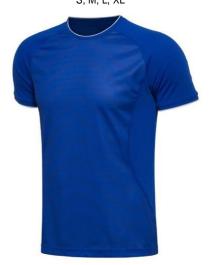

#### **Soccer Uniform**

#### MI-1104

Material: Soccer Uniform 100% Polyester Dri Fit.
Printing: Sublimated Soccer Uniform , Cut & Sew
Available in different colors, sizes
S, M, L, XL