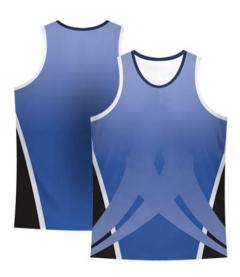

**Sublimation Tank Top** 

MI-1199

100% polyester Sublimation Tank Top S, M, L, XL

**Sublimation Tank Top** 

#### MI-1200

100% polyester Sublimation Tank Top S, M, L, XL

**Sublimation Tank Top** 

#### MI-1201

100% polyester Sublimation Tank Top S, M, L, XL

**Sublimation Tank Top** 

MI-1202

100% polyester Sublimation Tank Top S, M, L, XL

**Sublimation Tank Top** 

MI-1203

100% polyester Sublimation Tank Top S, M, L, XL

**Sublimation Tank Top** 

MI-1204

100% polyester Sublimation Tank Top S, M, L, XL