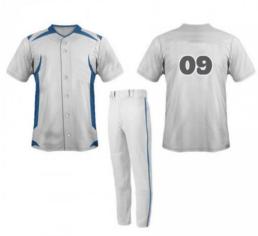

### SPORTS WEAR

**Baseball Uniforms For Men** 

#### **Baseball Uniform**

#### MI-1125

Custom-made baseball uniform for men 100% polyester 260gsm Double Knitted Interlock Fabric.

Quick dry fabric with the function of moisture management and perspiration.

Logos, numbers, artwork,pl