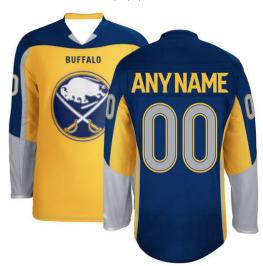

#### **Ice Hockey Jersey**

#### MI-1151

Custom-made ice hockey jersey 100% polyester, 180gsm-220gsm, quick dry function and breathable. Dye sublimation printing, silk screen printing, heattransfer and embroidery of the artwork on Jersey S, M, L, XL