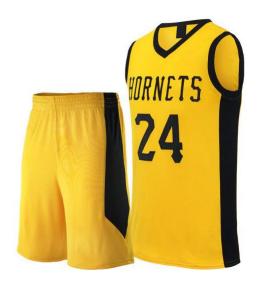

#### **Basketball Uniform**

#### MI-1111

Custom-made basketball uniform for men 100% Polyester, 160-200gsm.

Breathable and quick dry fabric with the function of moisture management and perspiration.

Full Sublimation Printi

S, M, L, XL