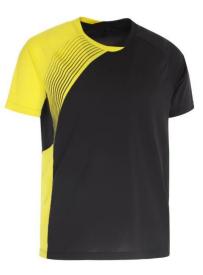

# SPORTS WEAR Volleyball Uniforms

#### **Volleyball Uniform**

#### MI-1164

Volleyball Men Uniform 100% polyester. Available in Any size and any color. S, M, L, XL