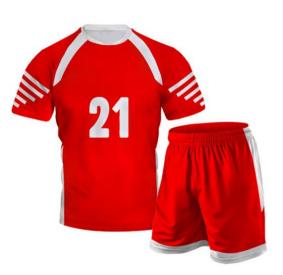

#### **Soccer Uniform**

#### MI-1103

Material: Soccer Uniform 100% Polyester Dri Fit.
Printing: Sublimated Soccer Uniform, Cut & Sew
Available in different colors, sizes
S, M, L, XL