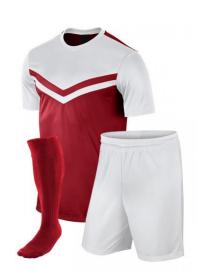

#### **Soccer Uniform**

#### MI-1104

Material: Soccer Uniform 100% Polyester Dri Fit.
Printing: Sublimated Soccer Uniform , Cut & Sew
Available in different colors, sizes
S, M, L, XL