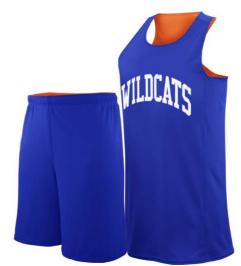

#### **Basketball Uniform**

#### MI-1110

Custom-made basketball uniform for men 100% Polyester, 160-200gsm.

Breathable and quick dry fabric with the function of moisture management and perspiration.

Full Sublimation Printi

S, M, L, XL