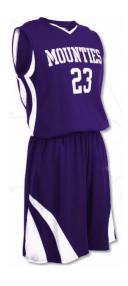

#### **Basketball Uniform**

#### MI-1116

Custom-made basketball uniform for men 100%
Polyester, 160-200gsm.
Breathable and quick dry fabric with the function of moisture management and perspiration.
Full Sublimation Printi

S, M, L, XL