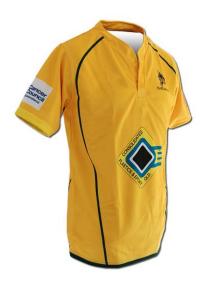

Rugby Uniforms For Men

#### **Rugby Uniform**

#### MI-1157

Create your own bespoke rugby kit with your logo and choice of colors.

Choose from sublimated fabric or cut-and-sew design as you require.

Rugby kit contains 1 x rugby shirt and 1 x rugby short