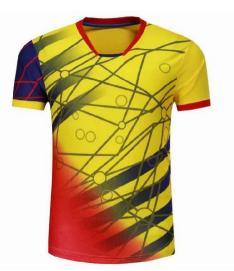

# SPORTS W Sublimation T-Shirts

#### **Sublimation T-Shirt**

#### MI-1187

Sublimated T-Shirt Made of Polyester Material:100% Polyester (Dull speedo, Shine speedo, Mini jacquard, Dobby Jacqurd etc.) Fabric Weight: 180 gsm Sleeves: Short & Long sleeves (Both) S, M, L, XL