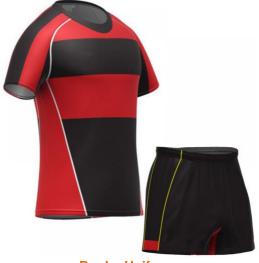

Rugby Uniforms For Men

#### **Rugby Uniform**

#### MI-1155

Create your own bespoke rugby kit with your logo and choice of colors.

Choose from sublimated fabric or cut-and-sew design as you require.

Rugby kit contains 1 x rugby shirt and 1 x rugby short