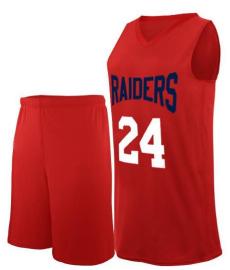

#### **Basketball Uniform**

#### MI-1112

Custom-made basketball uniform for men 100% Polyester, 160-200gsm.

Breathable and quick dry fabric with the function of moisture management and perspiration.

Full Sublimation Printi

 $S,\,M,\,L,\,XL$ 