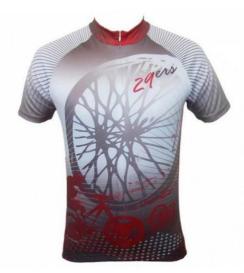

ll speedo, Shine speedo, Mini jacquard, Dobby Jacqurd etc.) Fabric Weight: 180 gsm Sleeves: Short & Long sleeves (Both) S. M. L. XL



#### Sublimation T-Shirt

#### MI-1189

Sublimated T-Shirt Made of Polyester Material:100% Polyester (Dull speedo, Shine speedo, Mini jacquard, Dobby Jacqurd etc.) Fabric Weight: 180 gsm Sleeves: Short & Long sleeves (Both) S, M, L, XL



**Sublimation T-Shirt** 

#### MI-1192

Sublimated T-Shirt Made of Polyester Material:100% Polyester (Dull speedo, Shine speedo, Mini jacquard, Dobby Jacqurd etc.) Fabric Weight: 180 gsm Sleeves: Short & Long sleeves (Both) S. M. L. XL



### SPORTS WEAR

**Sublimation Jerseys** 



**Sublimation Jersey** 

#### MI-1193

Big Man Style Cycling Jersey Material:100% Polyester, Full Zip Fabric Weight: 140-160 gsm S, M, L, XL



**Sublimation Jersey** 

#### MI-1194

Big Man Style Cycling Jersey Material:100% Polyester, Full Zip Fabric Weight: 140-160 gsm S, M, L, XL



**Sublimation Jersey** 

#### MI-1195

Men Soccer Jerseys Polyester polo Collar full sublimated custom football shirt Fit: Fits true to size, take your normal size Material: 100% polyester Technical printing: sublimation printing S, M, L, XL



**Sublimation Jersey** 

#### MI-1196

Big Man Style Cycling Jersey Material:100% Polyester, Full Zip Fabric Weight: 140-160 gsm S, M, L, XL



**Sublimation Jersey** 

#### MI-1197

Big Man Style Cycling Jersey Material:100% Polyester, Full Zip Fabric Weight: 140-160 gsm S, M, L, XL



**Sublimation Jersey** 

#### MI-1198

Big Man Sprint Style Cycling Jersey
Fabric: 100% Wick away Polyester full zip 3 ba