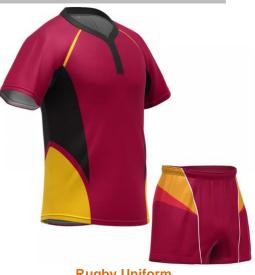

Rugby Uniforms For Men

#### **Rugby Uniform**

#### MI-1155

Create your own bespoke rugby kit with your logo and choice of colors.

Choose from sublimated fabric or cut-and-sew design as you require.

Rugby kit contains 1 x rugby shirt and 1 x rugby short