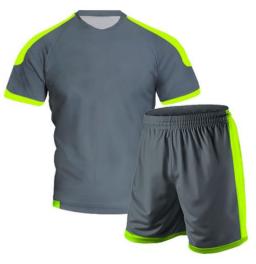

#### **Soccer Uniform**

#### MI-1102

Material: Soccer Uniform 100% Polyester Dri Fit.

Printing: Sublimated Soccer Uniform , Cut & Sew
Available in different colors, sizes
S, M, L, XL