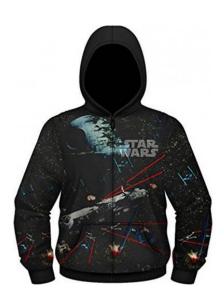

#### **Sublimated Fleece Hoodie**

#### MI-1212

Sublimated Fleece Hoodies Made of Cotton Fleece Material: 100% Cotton Fleece

Sleeves: Long sleeves, Sleeveless (As per client demand)

Style: With full front zipper & without zipper also S, M, L, XL