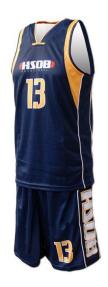

#### **Basketball Uniform**

#### MI-1118

Custom-made basketball uniform for men 100%
Polyester, 160-200gsm.
Breathable and quick dry fabric with the function of moisture management and perspiration.
Full Sublimation Printi
S, M, L, XL