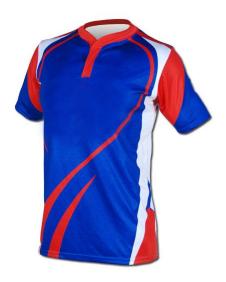

Rugby Uniforms For Men

#### **Rugby Uniform**

#### MI-1155

Create your own bespoke rugby kit with your logo and choice of colors.

Choose from sublimated fabric or cut-and-sew design as you require.

Rugby kit contains 1 x rugby shirt and 1 x rugby short