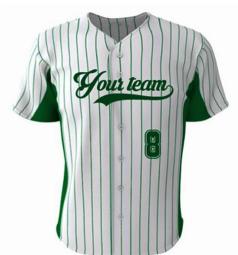

#### **Baseball Uniform**

#### MI-1128

Custom-made baseball uniform for men 100% polyester 260gsm Double Knitted Interlock Fabric. Quick dry fabric with the function of moisture management and perspiration.

Logos, numbers, artwork,pl
S, M, L, XL