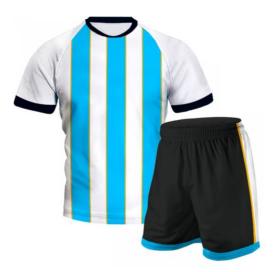

#### **Soccer Uniform**

#### MI-1102

Material: Soccer Uniform 100% Polyester Dri Fit.

Printing: Sublimated Soccer Uniform , Cut & Sew
Available in different colors, sizes
S, M, L, XL