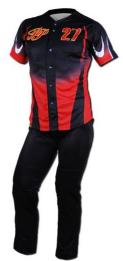

#### MI-1126

Custom-made baseball uniform for men 100% polyester 260gsm Double Knitted Interlock Fabric.

Quick dry fabric with the function of moisture management and perspiration.

Logos, numbers, artwork,pl

S, M, L, XL