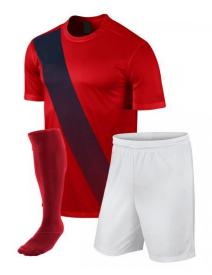

#### **Soccer Uniform**

#### MI-1103

Material: Soccer Uniform 100% Polyester Dri Fit.
Printing: Sublimated Soccer Uniform, Cut & Sew
Available in different colors, sizes
S, M, L, XL