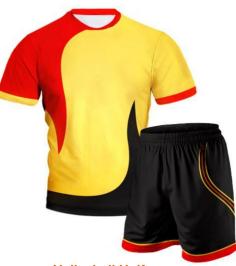

#### **Soccer Uniform**

#### MI-1101

Material: Soccer Uniform 100% Polyester Dri Fit.
Printing: Sublimated Soccer Uniform , Cut & Sew
Available in different colors, sizes
S, M, L, XL