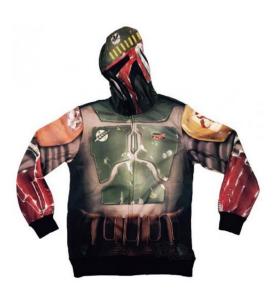

#### **Sublimated Fleece Hoodie**

#### MI-1213

Sublimated Fleece Hoodies Made of Cotton Fleece Material: 100% Cotton Fleece

Sleeves: Long sleeves, Sleeveless (As per client demand)

Style: With full front zipper & without zipper also S, M, L, XL  $\,$