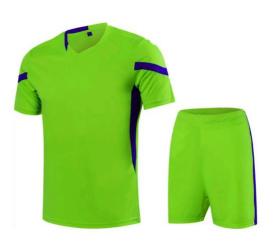

#### **Soccer Uniform**

#### MI-1102

Material: Soccer Uniform 100% Polyester Dri Fit.

Printing: Sublimated Soccer Uniform , Cut & Sew
Available in different colors, sizes
S, M, L, XL