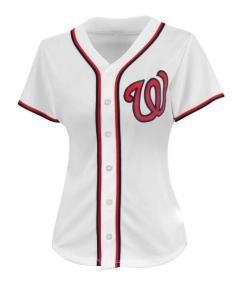

#### **Baseball Uniform**

#### MI-1130

Custom-made baseball uniform for men 100% polyester 260gsm Double Knitted Interlock Fabric.

Quick dry fabric with the function of moisture management and perspiration.

Logos, numbers, artwork,pl

S. M. L. XL

**Baseball Uniforms For Women** 

**Baseball Uniform** 