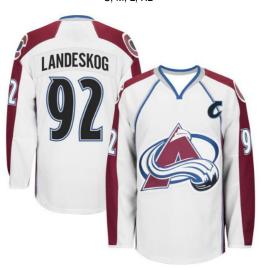

#### **Ice Hockey Jersey**

#### MI-1153

Custom-made ice hockey jersey 100% polyester, 180gsm-220gsm, quick dry function and breathable. Dye sublimation printing, silk screen printing, heattransfer and embroidery of the artwork on Jersey S, M, L, XL