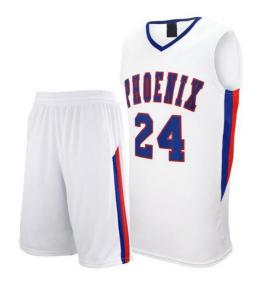

#### **Basketball Uniform**

#### MI-1111

Custom-made basketball uniform for men 100% Polyester, 160-200gsm.

Breathable and quick dry fabric with the function of moisture management and perspiration.

Full Sublimation Printi

S, M, L, XL