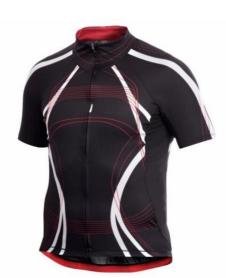

#### MI-1195

Men Soccer Jerseys Polyester polo Collar full sublimated custom football shirt Fit: Fits true to size, take your normal size Material: 100% polyester Technical printing: sublimation printing S, M, L, XL