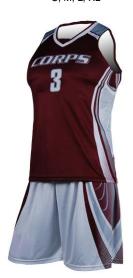

#### **Basketball Uniform**

#### MI-1113

Custom-made basketball uniform for men 100% Polyester, 160-200gsm.

Breathable and quick dry fabric with the function of moisture management and perspiration.

Full Sublimation Printi

S, M, L, XL