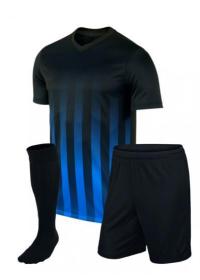

#### **Soccer Uniform**

#### MI-1102

Material: Soccer Uniform 100% Polyester Dri Fit.

Printing: Sublimated Soccer Uniform , Cut & Sew
Available in different colors, sizes
S, M, L, XL