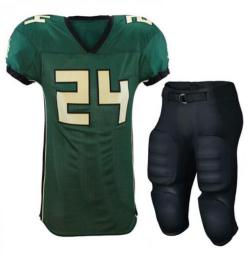

#### American Football Uniform

#### MI-1141

High quality american football uniform, 100% polyester made of 4 way stretch fabric with polyester lycra, spandex fabric.

American football jersey double layer dazzle on the shoulder 350 GSM compr
S, M, L, XL